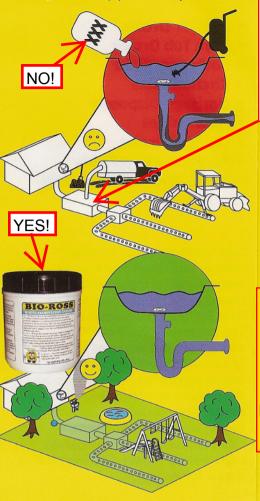

#### Change the way you treat your drains.

Septic Systems need all the help they can get to stay active. Chemicals like Bleach & Sulphuric Acid based drain cleaners will kill bacteria & enzymes that are essential for waste bio-degradation. Never use Sulphuric Acid based drain cleaners & minimze bleach use. Add a 2# Bio-Ross to your septic tank by flushing it down the toilet each time your septic tank is pumped and at yearly intervals.

If you stop using Bio-Ross™ your drains will start running slow again and you'll have to start all over again.

Why you shouldn't use Chemicals in your drains: Chemicals will kill the bacteria in your drain that create the enzymes that keep your drains clear. Chemicals can also damage your plumbing system by corroding your pipes. Chemicals are a quick fix but the problem will come back and it could cause new expensive problems \$\$\$.

## Why not to use mechanical drain cleaning:

Mechanical drain cleaners use cables with big heads on the end to break the built up gunk off of your pipes. The heads and cable can cause severe damage by hitting the pipes and pipe connections at high speeds. The clogs will keep coming back and will keep costing you \$\$\$.

#### Why you should use a maintenance product such as Bio-Ross™ instead of mechanical or chemicals methods.

Bio-Ross™ is comprised of 8 unique synergized bacterial strains. The bacteria in Bio-Ross™ produces enzymes that will eat the most common types of buildups. Bio-Ross™ eliminates all types of grease, fat, oils, modern synthetic detergents, cleaners, soaps and toilet paper from the drain system. If you maintain monthly usage with Bio-Ross™ you will have far less clogged drains. Bio-Ross™ is not sold in any home stores. To keep the quality high and the cost low, Bio-Ross is distributed directly from your local plumber.